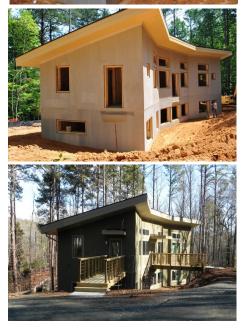

**BEAM POCKETS** 



BRICK AND CONCRETE LEDGES





Commercial



Residential

REGIONAL REP. DAVE DIEROLF 717 587 7943 DDIEROLF@COMCAST.NET WWW.KINGPRECAST.COM



PRECAST CONCRETE WALLS





## **STEEL STUDS ON INTERIOR**



## SILL PLATE BOLTS INSTALLED



**4" CONCRETE FOOTER** 



**IDEAL** BUILDING SYSTEMS

> IDEAL PRECAST CONCRETE WALLS ARE DESIGNED WITH;

R-22 Insulation Value 5000 psi concrete 4" bottom of wall

SILL PLATE BOLTS INSTALLED

STEEL STUDS ON INTERIOR

INSTALLED ON A BED OF 1/2" CLEAN STONE

WINDOW AND DOOR OPENINGS AS PER PLANS

ENGINEERED AND INSTALLED

MANUFACTURED IN; LEBANON, PA BY KING PRECAST

## PASSIVE SOLAR CONSTRUCTION