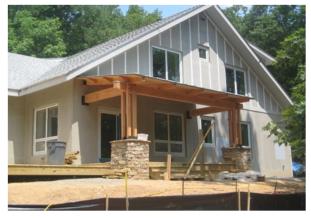

**BEAM POCKETS** 



BRICK AND CONCRETE LEDGES





Commercial



Residential

REGIONAL REP. DAVE DIEROLF 717 587 7943 DDIEROLF@COMCAST.NET WWW.KINGPRECAST.COM



PRECAST CONCRETE WALLS





## **STEEL STUDS ON INTERIOR**



## SILL PLATE BOLTS INSTALLED



**4" CONCRETE FOOTER** 



**IDEAL** BUILDING SYSTEMS

> IDEAL PRECAST CONCRETE WALLS ARE DESIGNED WITH;

R-22 Insulation Value 5000 psi concrete 4" bottom of wall

SILL PLATE BOLTS INSTALLED

STEEL STUDS ON INTERIOR

INSTALLED ON A BED OF 1/2" CLEAN STONE

WINDOW AND DOOR OPENINGS AS PER PLANS

ENGINEERED AND INSTALLED

MANUFACTURED IN; LEBANON, PA BY KING PRECAST

## PASSIVE SOLAR CONSTRUCTION