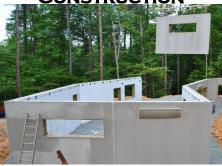

**BEAM POCKETS** 



BRICK AND CONCRETE LEDGES





Commercial



Residential

REGIONAL REP. DAVE DIEROLF 717 587 7943 DDIEROLF@COMCAST.NET WWW.KINGPRECAST.COM



PRECAST CONCRETE WALLS





## **STEEL STUDS ON INTERIOR**



## SILL PLATE BOLTS INSTALLED



**4" CONCRETE FOOTER** 



**IDEAL** BUILDING SYSTEMS

> IDEAL PRECAST CONCRETE WALLS ARE DESIGNED WITH;

R-22 Insulation Value 5000 psi concrete 4" bottom of wall

SILL PLATE BOLTS INSTALLED

STEEL STUDS ON INTERIOR

INSTALLED ON A BED OF 1/2" CLEAN STONE

WINDOW AND DOOR OPENINGS AS PER PLANS

ENGINEERED AND INSTALLED

MANUFACTURED IN; LEBANON, PA BY KING PRECAST

## PASSIVE SOLAR CONSTRUCTION