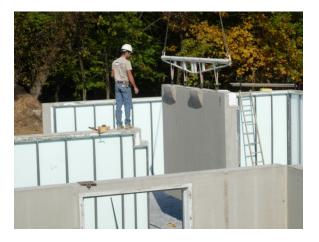

## SILL PLATE BOLTS INSTALLED

**4" CONCRETE FOOTER** 

**IDEAL** BUILDING SYSTEMS

> IDEAL PRECAST CONCRETE WALLS ARE DESIGNED WITH;

R-22 Insulation Value 5000 psi concrete 4" bottom of wall

SILL PLATE BOLTS INSTALLED

STEEL STUDS ON INTERIOR

INSTALLED ON A BED OF 1/2" CLEAN STONE

WINDOW AND DOOR OPENINGS AS PER PLANS

ENGINEERED AND INSTALLED

MANUFACTURED IN; LEBANON, PA BY KING PRECAST