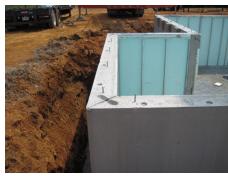

## SILL PLATE BOLTS INSTALLED

**4" CONCRETE FOOTER** 

**IDEAL** BUILDING SYSTEMS

> IDEAL PRECAST CONCRETE WALLS ARE DESIGNED WITH;

R-22 Insulation Value 5000 psi concrete 4" bottom of wall

SILL PLATE BOLTS INSTALLED

STEEL STUDS ON INTERIOR

INSTALLED ON A BED OF 1/2" CLEAN STONE

WINDOW AND DOOR OPENINGS AS PER PLANS

ENGINEERED AND INSTALLED

MANUFACTURED IN; LEBANON, PA BY KING PRECAST