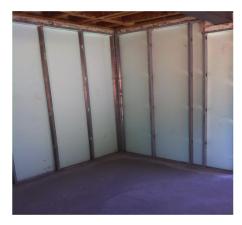

## **STEEL STUDS ON INTERIOR**

## SILL PLATE BOLTS INSTALLED

**4" CONCRETE FOOTER** 

**IDEAL** BUILDING SYSTEMS

> IDEAL PRECAST CONCRETE WALLS ARE DESIGNED WITH;

R-22 Insulation Value 5000 psi concrete 4" bottom of wall

SILL PLATE BOLTS INSTALLED

STEEL STUDS ON INTERIOR

INSTALLED ON A BED OF 1/2" CLEAN STONE

WINDOW AND DOOR OPENINGS AS PER PLANS

ENGINEERED AND INSTALLED

MANUFACTURED IN; LEBANON, PA BY KING PRECAST