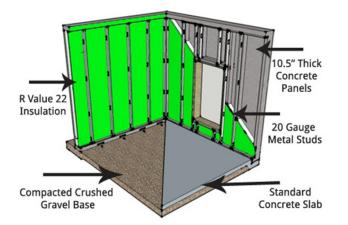

## SILL PLATE BOLTS INSTALLED

**4" CONCRETE FOOTER** 

**IDEAL** BUILDING SYSTEMS

> IDEAL PRECAST CONCRETE WALLS ARE DESIGNED WITH;

R-22 Insulation Value 5000 psi concrete 4" bottom of wall

SILL PLATE BOLTS INSTALLED

STEEL STUDS ON INTERIOR

INSTALLED ON A BED OF 1/2" CLEAN STONE

WINDOW AND DOOR OPENINGS AS PER PLANS

ENGINEERED AND INSTALLED

MANUFACTURED IN; LEBANON, PA BY KING PRECAST