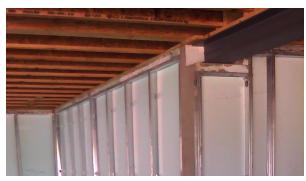

## **STEEL STUDS ON INTERIOR**

## SILL PLATE BOLTS INSTALLED

**4" CONCRETE FOOTER** 

**IDEAL** BUILDING SYSTEMS

> IDEAL PRECAST CONCRETE WALLS ARE DESIGNED WITH;

R-22 Insulation Value 5000 psi concrete 4" bottom of wall

SILL PLATE BOLTS INSTALLED

STEEL STUDS ON INTERIOR

INSTALLED ON A BED OF 1/2" CLEAN STONE

WINDOW AND DOOR OPENINGS AS PER PLANS

ENGINEERED AND INSTALLED

MANUFACTURED IN; LEBANON, PA BY KING PRECAST