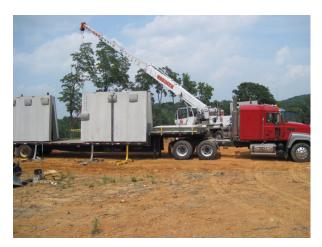

STEEL STUDS ON INTERIOR

INSTALLED ON A BED OF 1/2" CLEAN STONE

WINDOW AND DOOR OPENINGS AS PER PLANS

ENGINEERED AND INSTALLED

MANUFACTURED IN; LEBANON, PA BY KING PRECAST